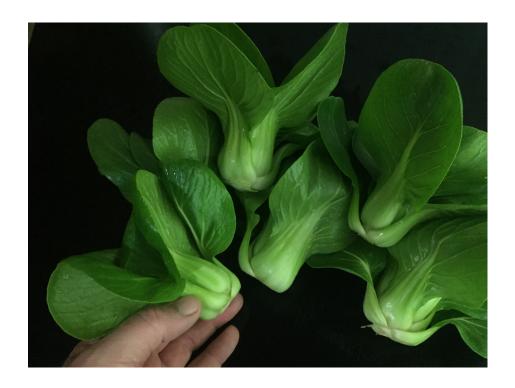

#### Head:

Compact and baby in size with green stem.

#### Characteristics:

Excellent quality with uniform size and colour. Shanghai type with erect leaf habit. Very nice hour glass shape. Presents very well.