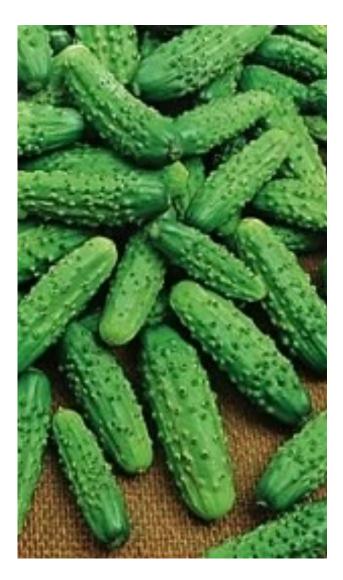

## Saskwatch F1

Medium length vines that are open for easy harvest. Early into production and high yielding. Adaptable with tolerance to high temperatures.

Easy to harvest fruits, are cylindrical and slender, and uniform dark green. Ratio 3.4-3.6 length/1 width.