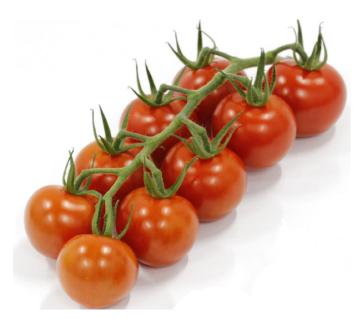

# Fruit:

Prune to 8 fruit for 55-65gm round deep red fruit on fishbone truss.
Very good flavour.