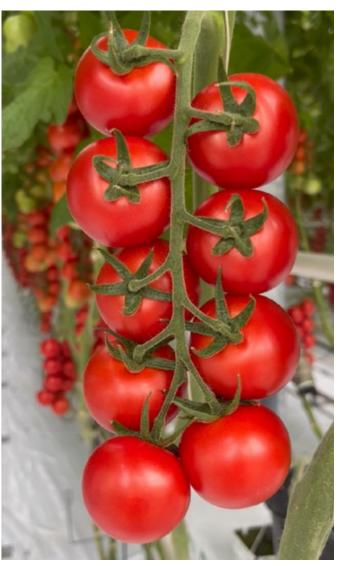

# Fruit:

Prune to 8 fruit for 55-65gm round deep red fruit on fishbone truss.
Very good flavour.

### **Characteristics:**

Strong balanced plant with high yield.