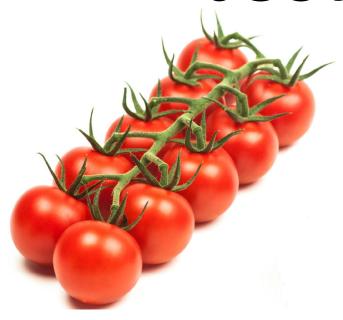

#### Fruit:

8-10 45-60gm deep red fruit beautifully presented on fishbone truss. Very good quality fruit. Good flavour.