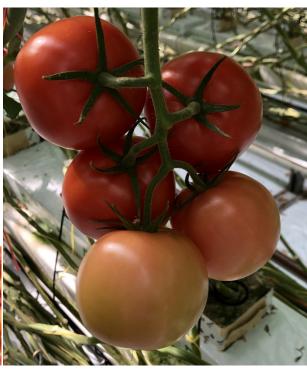

### Fruit:

Deep red, globe shaped, high quality 150 - 180gm fruit, on jointless truss. Easy to pick calyx off or presents well as a truss. Very high total yield. Prune to 5 fruit. Long shelf life.

# **Characteristics:**

Strong open, generative plant. Fast, consistent setting. Easily kept in balance.