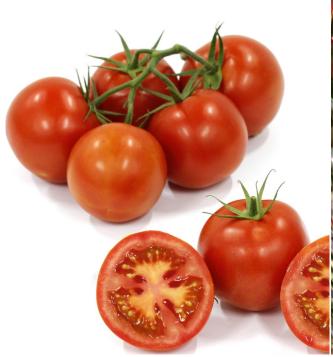

### Fruit:

Deep red, globe shaped, high quality 150 - 180gm fruit, on jointless truss. Easy to pick calyx off or presents well as a truss. Very high total yield. Prune to 5 fruit. Long shelf life.